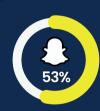

2 out of 3 sought online safety advice from schools

**Online Gaming:** Who Plays Games Online?

55% of 5-7s **80**% of 8-11s **86**% of 12-15s