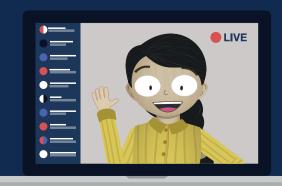

# **Live Streaming**

#### 12-15s

**50%** watch other people's live streams

17% have shared live streams

Most popular platforms:

Sources: https://www.ofcom.org.uk