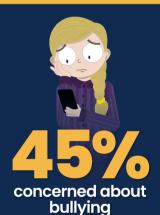

ed 5-15 watch content on video-sharing platforms (VSPs)

Most popular apps used by 12-15 year olds









#### **Social Pressures**



felt the pressure to be popular online

#### **Screen Time**

# 4 out of 10 parents found it hard to control their child's





Only 32% of parents use parental controls built into devices



Only **50%** use settings to stop app downloads or in-app purchases



Only 30% use controls to restrict access to inappropriate content



2 out of 3 sought online safety advice from schools

**Online Gaming:** Who Plays Games Online?









55% of 5-7s **80**% of 8-11s **86**% of 12-15s

## Posting/sharing content



of 5-7s shared content online



of 12-15s shared content online

#### **Parental Concerns**



concerned about pressure to make in-game purchases



concerned about content

## **Vulnerable Children**

Children aged 12-15 are more likely to ...



Have a negative experience



Be contacted online by a stranger



Feel pressure to send photos/personal information



Rely on video-calling platforms to socialise



used video software such as Zoom, HouseParty and Skype



#### 8-11s

40% watch other people's live streams

8% have shared live streams

Most popular platforms:







# **Live Streaming**



#### 12-15s

**50%** watch other people's live streams

17% have shared live streams

Most popular platforms:







Sources: https://www.ofcom.org.uk