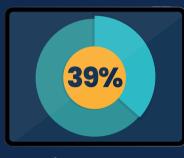

# 4 out of 10 parents found it hard to control their child's

Only 32% of parents use parental controls built into devices

Only **50%** use settings to stop app downloads or in-app purchases

Only 30% use controls to restrict access to inappropriate content