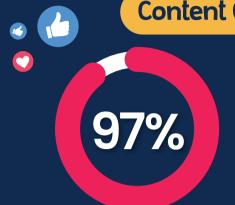

# The Ofcom Children and Parents:

**Report 2020/21** 

**Content Consumption** 

of children aged 5-15 watch content on video-sharing platforms (VSPs)

Most popular apps used by 12-15 year olds